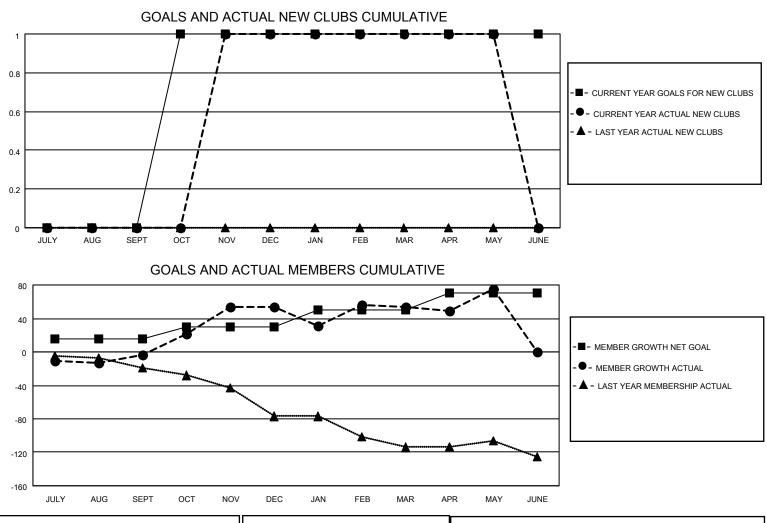

## LOCATION ALASKA

District 49 A

Results as of: 5/31/2022

| Clubs                 |               |           |               | Members               |                        |                         |                                                    |
|-----------------------|---------------|-----------|---------------|-----------------------|------------------------|-------------------------|----------------------------------------------------|
| RESULTS FOR 2021-2022 |               |           |               | RESULTS FOR 2021-2022 |                        |                         |                                                    |
| QUARTER               | NEW CLUB GOAL | NEW CLUBS | DROPPED CLUBS | QUARTER MEME          | BER GROWTH NET<br>GOAL | MEMBER GROWTH<br>ACTUAL | DROPPED<br>MEMBERS ACTUAL<br>(including transfers) |
| JULY/AUG/SEPT         | 0             | 0         | 1             | JULY/AUG/SEPT         | 15                     | 59                      | 47                                                 |
| OCT/NOV/DEC           | 1             | 1         | 0             | OCT/NOV/DEC           | 15                     | 90                      | 29                                                 |
| JAN/FEB/MAR           | 0             | 0         | 0             | JAN/FEB/MAR           | 20                     | 98                      | 96                                                 |
| APR/MAY/JUNE          | 0             | 0         | 0             | APR/MAY/JUNE          | 20                     | 80                      | 53                                                 |

| DROPPED CLUBS: 1 | 20 CLUBS OF 34 ADDED 1 OR<br>MORE NEW MEMBERS | GENDER DISTRIBUTION                 |              |
|------------------|-----------------------------------------------|-------------------------------------|--------------|
|                  |                                               | MALE                                | 692 (57.33%) |
|                  |                                               | FEMALE                              | 510 (42.25%) |
| DROPPED MEMBERS  |                                               | NON BINARY                          | 0 (0.00%)    |
|                  |                                               | PREFER NOT TO ANSWER                | 5 (0.41%)    |
| DECEASED 12      |                                               |                                     |              |
| CLUB CANCELLED 0 | CLICK HERE FOR CUMULATIVE                     | TOTAL FAMILY UNIT MEMBERS           | s 267        |
| OTHER 213        | MEMBERSHIP DATA                               |                                     |              |
| TOTAL 225        |                                               | FAMILY MEMBERS PAYING HALF DUES 140 |              |
|                  |                                               |                                     |              |